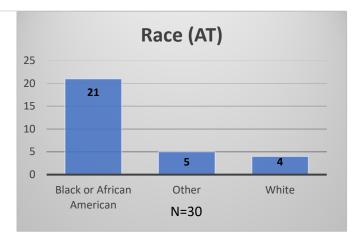

<sup>\*</sup>Age, Gender and Race for Criminal Court population (N=2) is not represented in this report.