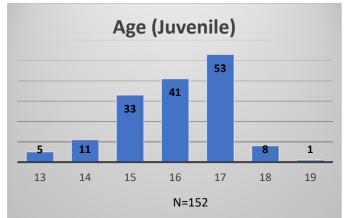

<sup>\*</sup>Age, Gender and Race for Criminal Court population (N=2) is not represented in this report.