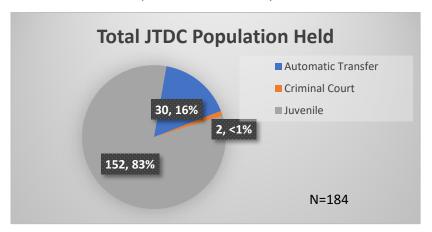

## Daily Data Dashboard – September 20, 2023 Demographics for JTDC Population Wednesday Morning Midnight Count

Total # of probation Involved youth<sup>1</sup>: 1,298

Data sources: cFive Supervisor – Probation Population and RMIS – JTDC Population

<sup>\*</sup>Age, Gender and Race for Criminal Court population (N=2) is not represented in this report.