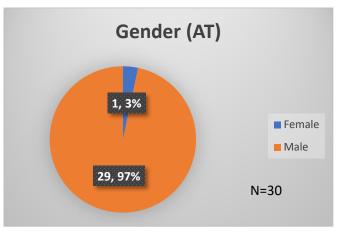

<sup>\*</sup>Age, Gender and Race for Criminal Court population (N=2) is not represented in this report.