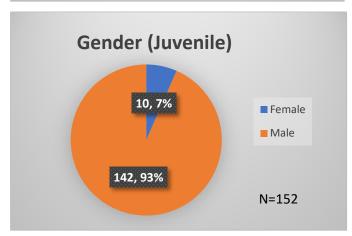

<sup>\*</sup>Age, Gender and Race for Criminal Court population (N=2) is not represented in this report.