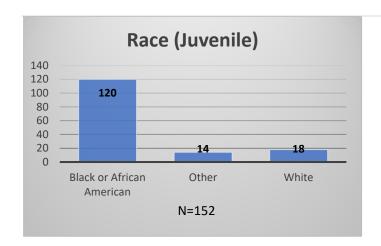

## Daily Data Dashboard – September 20, 2023 Demographics for JTDC Population Wednesday Morning Midnight Count

Total # of probation Involved youth<sup>1</sup>: 1,298











Data sources: cFive Supervisor – Probation Population and RMIS – JTDC Population

<sup>&</sup>lt;sup>1</sup> Probation Active: Any youth who is pending sentencing with an active social history, has been formally placed on probation or supervision with Cook County Juvenile Probation on the date of the report.

<sup>\*</sup>Age, Gender and Race for Criminal Court population (N=2) is not represented in this report.

## Daily Data Dashboard – September 20, 2023 Demographics for JTDC Population Wednesday Morning Midnight Count