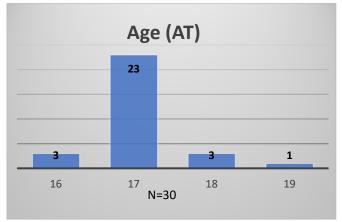

<sup>\*</sup>Age, Gender and Race for Criminal Court population (N=2) is not represented in this report.